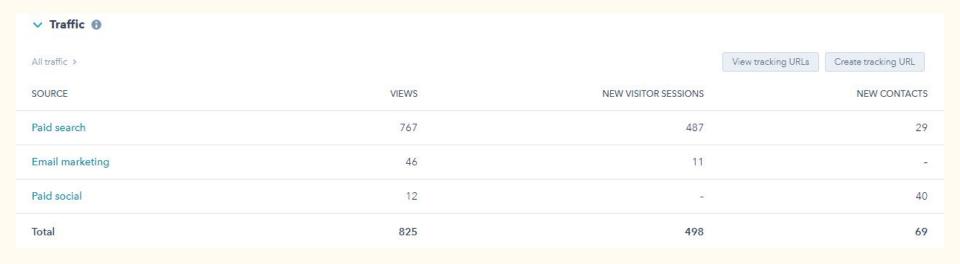

| 3                        | 38 |
| Direct Traffic  | 5                        | 56 |
| Offline Sources | 6                        | 89 |
| Grand Total     | 20                       | 04 |

## M.S. CSIS Leads -June 2017-2019

# Spring 2019



## M.S. Accountancy Leads - May 2017-2019

| Row Labels      | Count of Original Source |
|-----------------|--------------------------|
| Social Media    | 3                        |
| Referrals       | 6                        |
| Paid Search     | 49                       |
| Offline Sources | 91                       |
| Organic Search  | 92                       |
| Paid Social     | 116                      |
| Direct Traffic  | 132                      |
| Grand Total     | 489                      |

## M.S. Accountancy Fall 2018 Campaign



## M.S. Accountancy Spring 2019 Campaign



## M.S. Accountancy Emails - Spring 2019

| OPEN RATE  | 50.88% |
|------------|--------|
| CLICK RATE | 11.93% |
| SENT       | 3,221  |
| CLICKED    | 170    |



Source: MailChimp, March 2018