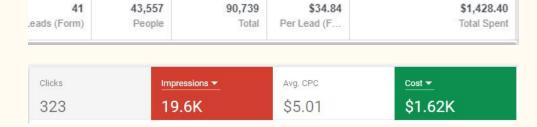

9

| OPEN RATE  | 54.72% |
|------------|--------|
| CLICK RATE | 15.93% |
| SENT       | 743    |
| CLICKED    | 69     |

| Row Labels      | Count of Original Source |    |
|-----------------|--------------------------|----|
| Email Marketing |                          | 1  |
| Social Media    |                          | 1  |
| Referrals       |                          | 1  |
| Other Campaigns |                          | 2  |
| Paid Search     |                          | 9  |
| Organic Search  | 2                        | 27 |
| Paid Social     | 3                        | 38 |
| Direct Traffic  | 5                        | 56 |
| Offline Sources | 6                        | 89 |
| Grand Total     | 20                       | 04 |

## M.S. CSIS Leads -June 2017-2019

# Spring 2019



## M.S. Accountancy Leads - May 2017-2019

| Row Labels      | Count of Original Source |
|-----------------|--------------------------|
| Social Media    | 3                        |
| Referrals       | 6                        |
| Paid Search     | 49                       |
| Offline Sources | 91                       |
| Organic Search  | 92                       |
| Paid Social     | 116                      |
| Direct Traffic  | 132                      |
| Grand Total     | 489                      |

## M.S. Accountancy Fall 2018 Campaign



## M.S. Accountancy Spring 2019 Campaign



## M.S. Accountancy Emails - Spring 2019

| OPEN RATE  | 50.88% |
|------------|--------|
| CLICK RATE | 11.93% |
| SENT       | 3,221  |
| CLICKED    | 170    |



Source: MailChimp, March 2018