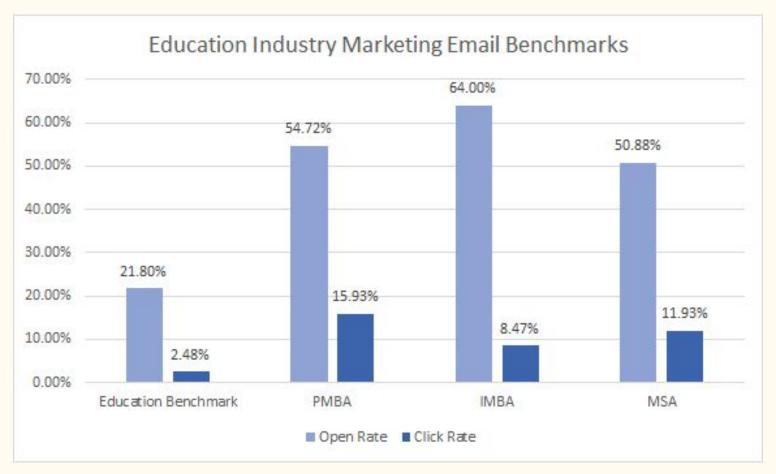

#### International MBA Emails - Spring 2019

| OPEN RATE  | 64.00% |
|------------|--------|
| CLICK RATE | 8.47%  |
| SENT       | 982    |
| CLICKED    | 116    |

#### Professional MBA Emails - Spring 2019

| OPEN RATE  | 54.72% |
|------------|--------|
| CLICK RATE | 15.93% |
| SENT       | 743    |
| CLICKED    | 69     |

| Row Labels      | Count of Original Source |    |
|-----------------|--------------------------|----|
| Email Marketing |                          | 1  |
| Social Media    |                          | 1  |
| Referrals       |                          | 1  |
| Other Campaigns |                          | 2  |
| Paid Search     |                          | 9  |
| Organic Search  | 2                        | 27 |
| Paid Social     | 3                        | 38 |
| Direct Traffic  | 5                        | 56 |
| Offline Sources | 6                        | 89 |
| Grand Total     | 20                       | 04 |

## M.S. Accountancy Emails - Spring 2019

| OPEN RATE  | 50.88% |
|------------|--------|
| CLICK RATE | 11.93% |
| SENT       | 3,221  |
| CLICKED    | 170    |

Source: MailChimp, March 2018