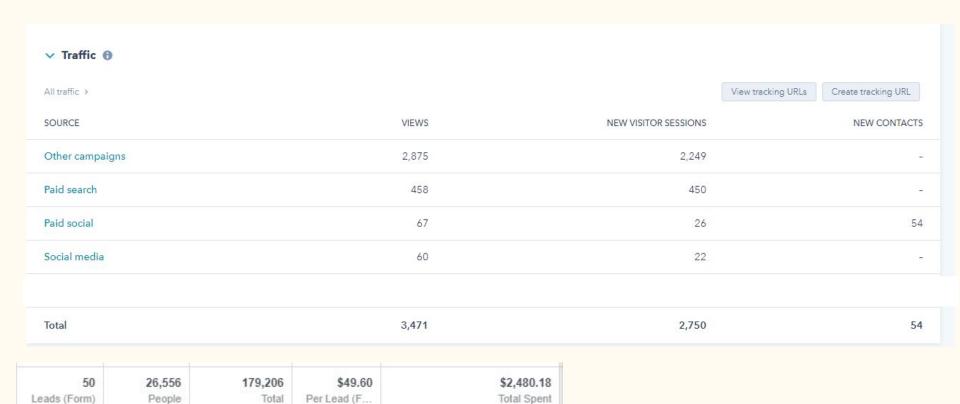

#### IMBA Spring 2019 Campaign

Total

| ∨ Traffic <b>⊕</b> |       |                      |                                 |          |
|--------------------|-------|----------------------|---------------------------------|----------|
| All traffic >      |       |                      | View tracking URLs Create track | king URL |
| SOURCE             | VIEWS | NEW VISITOR SESSIONS | NEW                             | CONTACTS |
| Other campaigns    | 6,220 | 2,281                |                                 | 1        |
| Paid search        | 183   | 81                   |                                 | 6        |
| Paid social        | 98    | 41                   |                                 | 5        |
| Social media       | 34    | 18                   |                                 | 0.2      |

6,537

12

2,423