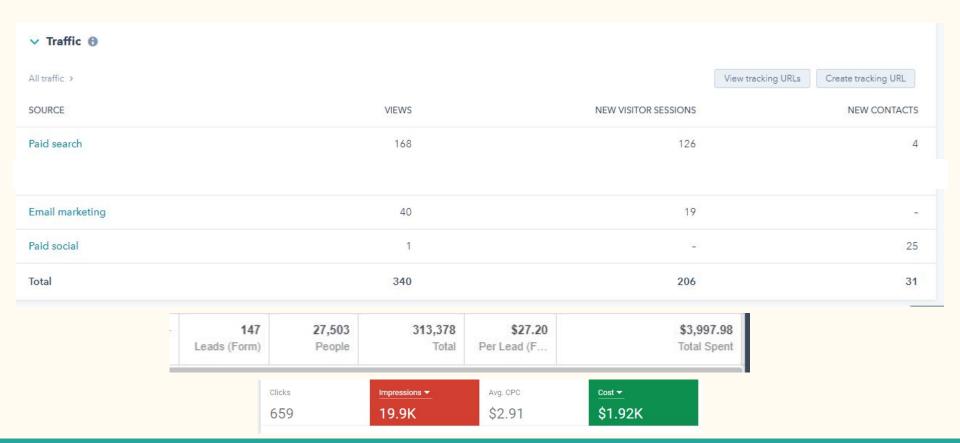

Traffic  | 5                        | 56 |
| Offline Sources | 6                        | 89 |
| Grand Total     | 20                       | 04 |

## M.S. CSIS Leads -June 2017-2019

# Spring 2019



## M.S. Accountancy Leads - May 2017-2019

| Row Labels      | Count of Original Source |
|-----------------|--------------------------|
| Social Media    | 3                        |
| Referrals       | 6                        |
| Paid Search     | 49                       |
| Offline Sources | 91                       |
| Organic Search  | 92                       |
| Paid Social     | 116                      |
| Direct Traffic  | 132                      |
| Grand Total     | 489                      |

## M.S. Accountancy Fall 2018 Campaign



## M.S. Accountancy Spring 2019 Campaign



## M.S. Accountancy Emails - Spring 2019

| OPEN RATE  | 50.88% |
|------------|--------|
| CLICK RATE | 11.93% |
| SENT       | 3,221  |
| CLICKED    | 170    |



Source: MailChimp, March 2018